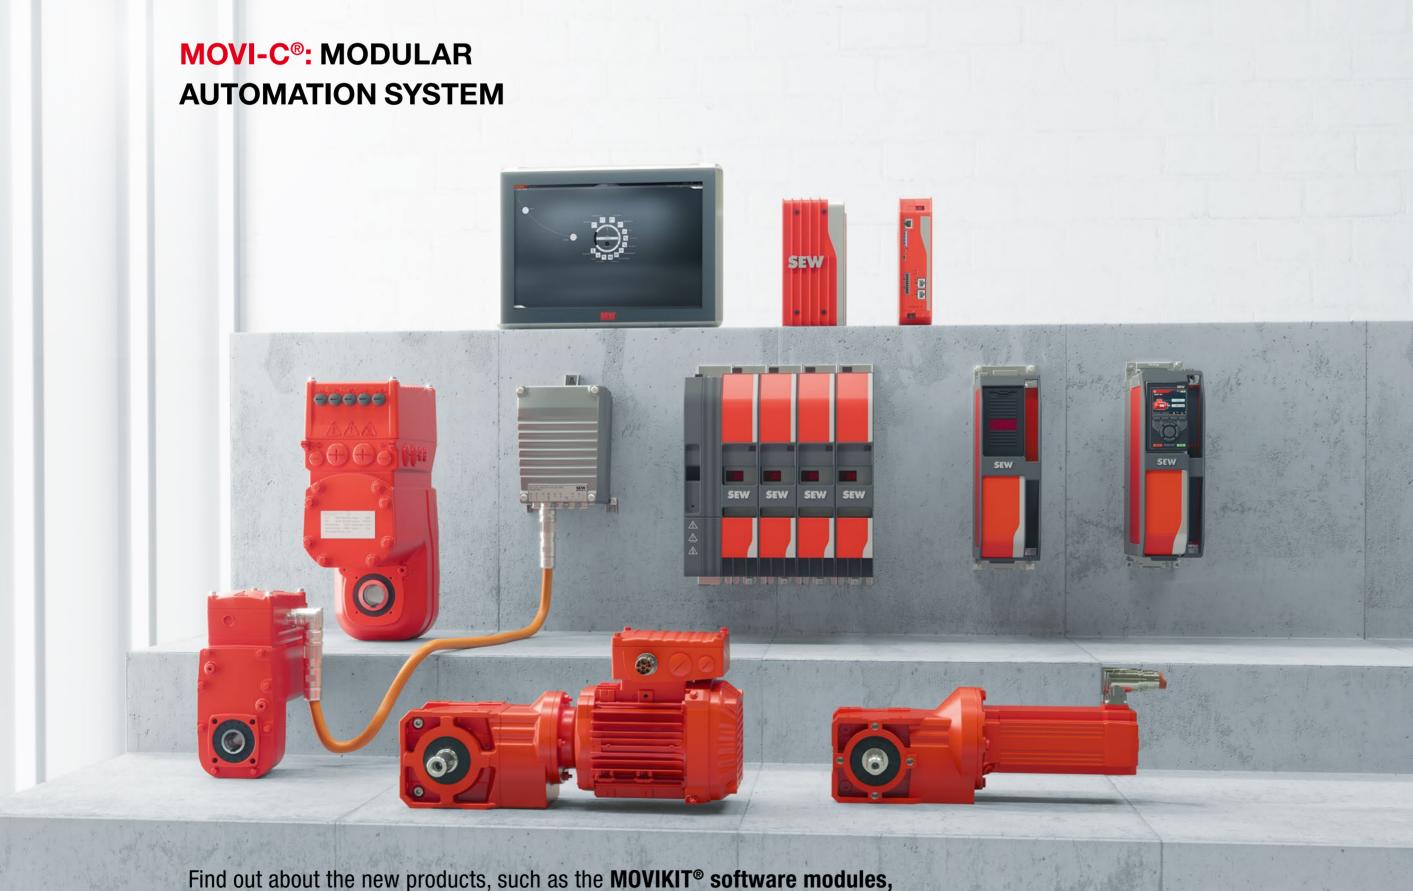

### PRODUCTS AND SOLUTIONS 2020

**NEW** in the modular automation system MOVI-C®, among others software modules MOVIKIT®, MOVI-C® FIELD CON-TROLLER, Power and Energy Solutions and much more.

safety configuration library | decentralized supply unit | power supply **EXPLOSION PROTECTION | ENERGY SAVING** 

brake control,

brake diagnostics.

the NEW ones in decentralized drive technology:

MOVIGEAR® and MOVIMOT® and MOVI-C® FIELD CONTROLLER, Power and Energy Solutions,

Single-cable technology with digital motor interface and much more.